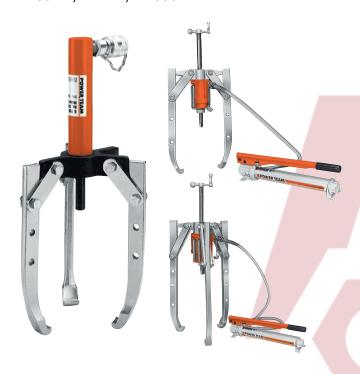

Model Shown:

#### PH53CR, PH172, PH303

#### Features

# REMOVE GEARS, BEARINGS, AND OTHER PRESS-FITTED PARTS WITH SPEED AND EASE.

- Broad capacity range of 5, 10, 17.5, 30 and 50 tons.
- 5 and 10 ton sets include: single-acting, spring return hydraulic cylinder, hose, coupler dust cap, single-speed hydraulic hand pump, and puller.
- 17.5, 30 and 50 tons sets include: Power-Twin® singleacting, spring return hydraulic cylinder, hose, coupler dust cap, single-speed hydraulic hand pump puller, adjusting screw and crank.
- Hydraulic cylinder of all models is readily removable from puller for use with pump in other hydraulic applications. You get maximum maintenance versatility for your investment.
- Fed. Spec.: GGG-P-00781-D