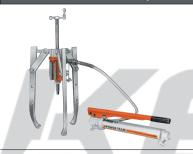

### 17.5 TON CAPACITY, 2-JAW PULLER

| Order No. | Description                                                                                                                                                                                      |  |  |
|-----------|--------------------------------------------------------------------------------------------------------------------------------------------------------------------------------------------------|--|--|
|           | 2-jaw puller with RT172 center-hole Power-Twin® cylinder, cylinder half coupler, P55 pump, 6-ft. hose, hose half coupler, 1"– 8 x 20" long adjusting screw, and adjusting crank. Wt., 61.00 lbs. |  |  |
| 1064      | Puller only. (Cylinder, pump, hose, coupler, screw, and crank not included). Wt., 22.00 lbs.                                                                                                     |  |  |

## 17.5 TON CAPACITY, 3-JAW PULLER

| Order No. | Description                                                                                                                                                                                      |  |  |
|-----------|--------------------------------------------------------------------------------------------------------------------------------------------------------------------------------------------------|--|--|
| PH173     | 3-jaw puller with RT172 center-hole Power-Twin® cylinder, cylinder half coupler, P55 pump, 6-ft. hose, hose half coupler, 1"– 8 x 20" long adjusting screw, and adjusting crank. Wt., 75.00 lbs. |  |  |
| PH173R    | 3-jaw puller with screw and crank, and RT172 center-hole twin cylinder. Wt., 56.00 lbs.                                                                                                          |  |  |
| 1066      | Puller only. (Cylinder, pump, hose, coupler, screw, and crank not included). Wt., 36.00 lbs.                                                                                                     |  |  |
|           |                                                                                                                                                                                                  |  |  |