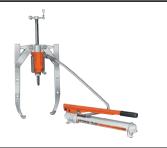

Model Shown:

#### PH53CR, PH172, PH303

#### 5 TON CAPACITY, 2/3-JAW PULLER

|                                                                                                                        | Order No. | Description                                                                                                                                                                                        |
|------------------------------------------------------------------------------------------------------------------------|-----------|----------------------------------------------------------------------------------------------------------------------------------------------------------------------------------------------------|
|                                                                                                                        | PH53C     | Combination 2-jaw/3-jaw puller set. Includes 1057 5 ton puller, RPS55 hydraulic set (C55C cylinder, P12 hand pump, fittings, coupler, and 6 ft. hose), and 309874 pushing adapter. Wt., 20.00 lbs. |
| PH53CR Combination 2-jaw/3-jaw puller set. Includes 1057 5 ton puller, C55C cylinder, and 309874 pu<br>Wt., 12.00 lbs. |           | Combination 2-jaw/3-jaw puller set. Includes 1057 5 ton puller, C55C cylinder, and 309874 pushing adapter. Wt., 12.00 lbs.                                                                         |
|                                                                                                                        | 1057      | 5 ton cap. 2-jaw/3-jaw puller only. Wt., 7.80 lbs.                                                                                                                                                 |