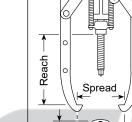

#### Ordering Information - Puller Only

| Order<br>No. | Cap.  | Jaws | Jaw<br>Reach | Jaw<br>Spread | Jaw<br>Thickness | Jaw<br>Width | Weight |
|--------------|-------|------|--------------|---------------|------------------|--------------|--------|
|              | (ton) |      | (in.)        | (in.)         | (in.)            | (in.)        | (lbs.) |
| 1057         | 5     | 2/3  | 8.75         | 11.50         | 0.34             | 0.98         | 7.80   |
| 1060         | 10    | 2/3  | 15.00        | 17.00         | 0.56             | 0.98         | 17.00  |
| 1064         | 17.5  | 2    | 11.50        | 16.00         | 0.81             | 1.28         | 22.00  |
| 1066         | 17.5  | 3    | 11.50        | 20.00         | 0.81             | 1.28         | 36.00  |
| 1074         | 30    | 3    | 19.44        | 34.00         | 1.13             | 1.63         | 90.00  |
| 1080         | 50    | 3    | 27.88        | 44.00         | 1.41             | 1.88         | 191.00 |
|              |       |      |              |               |                  |              |        |