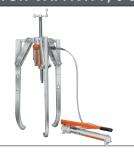

## **50 TON CAPACITY, 3-JAW PULLER**

| Order No. | Description                                                                                                                                                                                                  |  |
|-----------|--------------------------------------------------------------------------------------------------------------------------------------------------------------------------------------------------------------|--|
| PH503     | 3-jaw puller with RT503 center-hole Power-Twin® cylinder, cylinder half coupler, P55 pump, 6-ft. hose, hose half coupler, 1 5/8"– 5 1/2 x 30.38" long adjusting screw, and adjusting crank. Wt., 286.00 lbs. |  |
| 1080      | 3-jaw puller only. (Cylinder, pump, hose, coupler, screw, and crank not included). Wt., 191.00 lbs.                                                                                                          |  |
|           |                                                                                                                                                                                                              |  |