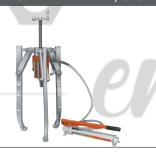

## 30 TON CAPACITY, 3-JAW PULLER

| Order No. | Description                                                                                                                                                                                            |  |  |
|-----------|--------------------------------------------------------------------------------------------------------------------------------------------------------------------------------------------------------|--|--|
| PH303     | 3-jaw puller with RT302 center-hole Power-Twin® cylinder, cylinder half coupler, P55 pump, 6-ft. hose, hose half coupler, 1 1/4"– 7 x 24" large adjusting screw, and adjusting crank. Wt., 149.00 lbs. |  |  |
| PH303R    | 3-jaw puller with screw and crank, and RT302 center-hole twin cylinder. Wt., 130.00 lbs.                                                                                                               |  |  |
| 1074      | Puller only. (Cylinder, pump, hose, coupler, screw, and crank not included). Wt., 90.00 lbs.                                                                                                           |  |  |