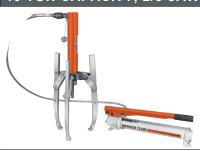

### 17.5 TON CAPACITY, 2-JAW PULLER

| Order No. | Description                                                                                                                                                                                      |  |  |
|-----------|--------------------------------------------------------------------------------------------------------------------------------------------------------------------------------------------------|--|--|
|           | 2-jaw puller with RT172 center-hole Power-Twin® cylinder, cylinder half coupler, P55 pump, 6-ft. hose, hose half coupler, 1"– 8 x 20" long adjusting screw, and adjusting crank. Wt., 61.00 lbs. |  |  |
| 1064      | Puller only. (Cylinder, pump, hose, coupler, screw, and crank not included). Wt., 22.00 lbs.                                                                                                     |  |  |

## 17.5 TON CAPACITY, 3-JAW PULLER

| Order No. | Description                                                                                                                                                                                      |  |  |
|-----------|--------------------------------------------------------------------------------------------------------------------------------------------------------------------------------------------------|--|--|
| PH173     | 3-jaw puller with RT172 center-hole Power-Twin® cylinder, cylinder half coupler, P55 pump, 6-ft. hose, hose half coupler, 1"– 8 x 20" long adjusting screw, and adjusting crank. Wt., 75.00 lbs. |  |  |
| PH173R    | 3-jaw puller with screw and crank, and RT172 center-hole twin cylinder. Wt., 56.00 lbs.                                                                                                          |  |  |
| 1066      | Puller only. (Cylinder, pump, hose, coupler, screw, and crank not included). Wt., 36.00 lbs.                                                                                                     |  |  |
|           |                                                                                                                                                                                                  |  |  |

## 30 TON CAPACITY, 3-JAW PULLER

| Order No. | Description                                                                                                                                                                                            |  |  |
|-----------|--------------------------------------------------------------------------------------------------------------------------------------------------------------------------------------------------------|--|--|
| PH303     | 3-jaw puller with RT302 center-hole Power-Twin® cylinder, cylinder half coupler, P55 pump, 6-ft. hose, hose half coupler, 1 1/4"– 7 x 24" large adjusting screw, and adjusting crank. Wt., 149.00 lbs. |  |  |
| PH303R    | 3-jaw puller with screw and crank, and RT302 center-hole twin cylinder. Wt., 130.00 lbs.                                                                                                               |  |  |
| 1074      | Puller only. (Cylinder, pump, hose, coupler, screw, and crank not included). Wt., 90.00 lbs.                                                                                                           |  |  |

## **50 TON CAPACITY, 3-JAW PULLER**

| Order No. | Description                                                                                                                                                                                                  |  |
|-----------|--------------------------------------------------------------------------------------------------------------------------------------------------------------------------------------------------------------|--|
| PH503     | 3-jaw puller with RT503 center-hole Power-Twin® cylinder, cylinder half coupler, P55 pump, 6-ft. hose, hose half coupler, 1 5/8"– 5 1/2 x 30.38" long adjusting screw, and adjusting crank. Wt., 286.00 lbs. |  |
| 1080      | 3-jaw puller only. (Cylinder, pump, hose, coupler, screw, and crank not included). Wt., 191.00 lbs.                                                                                                          |  |
|           |                                                                                                                                                                                                              |  |